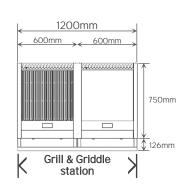

## Grill & Griddle Stations (GLGS) - Recommendation 2

List of item(s)

GTGL26 Countertop grill range S6 S/S stand w/ bottom shelf SP1 S/S grease stopper GTG26 Countertop griddle range S6 S/S stand w/ bottom shelf

## Recommendations

- This combination is suitable for medium sized kitchen, serving fine dining dishes.
- Ceramic tubes are used in grill range instead of fire stone as they can shorten the pre-heat and cooling time thus energy saving. Low heat radiation also makes pleasant cooking environment.
- Front, side and adjustable legs of both ranges are made of AISI 304 stainless steel which make it extremely robust and durable.
- Front work rail is highly recommended to be added, especially using grill & griddle station, as optional item, if space is allowed. It can hold GN 1/9 garnish pans, cooking tweezer, towel etc, and use as an extended work surface to support cooking.