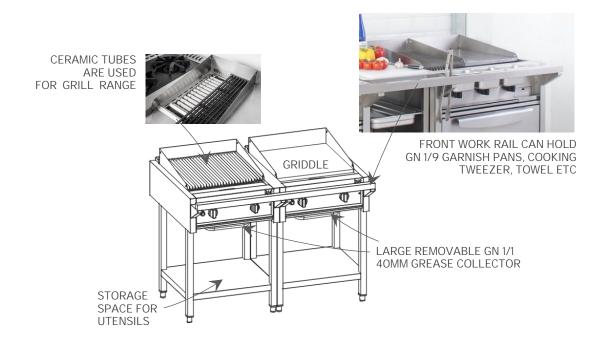

## Grill & Griddle Stations (GLGS) - Recommendation 2

List of item(s)

GTGL26 Countertop grill range S6 S/S stand w/ bottom shelf SP1 S/S grease stopper GTG26 Countertop griddle range S6 S/S stand w/ bottom shelf

Optional Item(s)

SF-1200W S/S front work rail

## Recommendations

- This combination is suitable for medium sized kitchen, serving fine dining dishes.
- Ceramic tubes are used in grill range instead of fire stone as they can shorten the pre-heat and cooling time thus energy saving. Low heat radiation also makes pleasant cooking environment.
- Front, side and adjustable legs of both ranges are made of AISI 304 stainless steel which make it extremely robust and durable.
- Front work rail is highly recommended to be added, especially using grill & griddle station, as optional item, if space is allowed. It can hold GN 1/9 garnish pans, cooking tweezer, towel etc, and use as an extended work surface to support cooking.